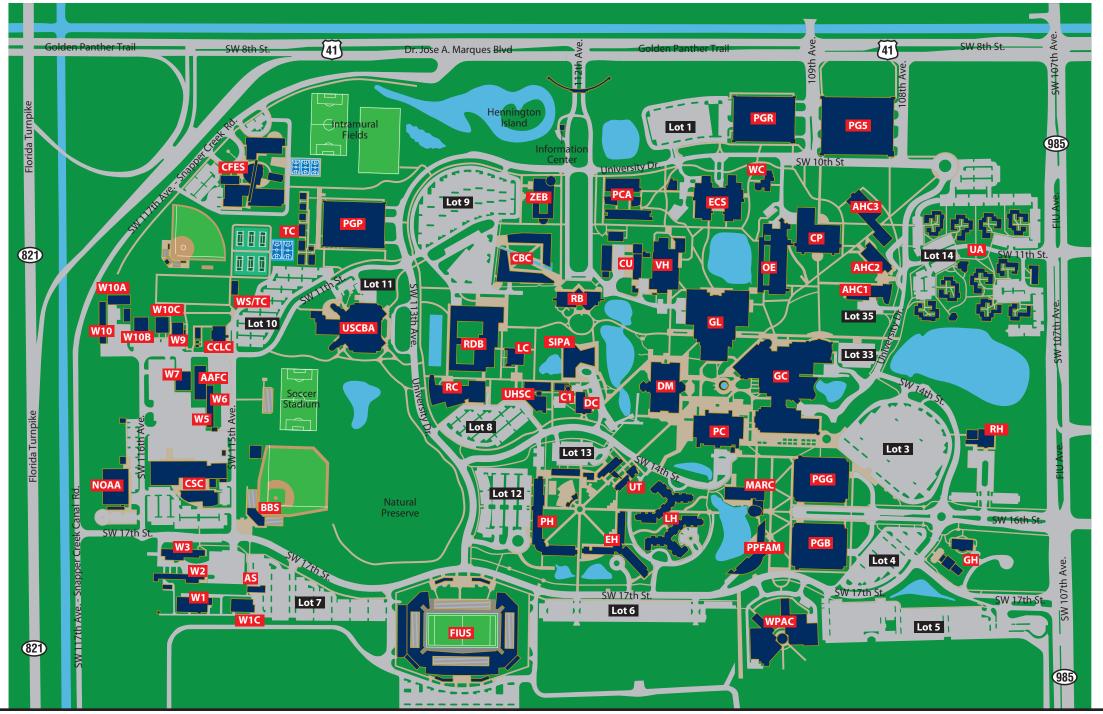

Produced by mapformation.com. Last updated in August 2010.

**KEY** Buildings Sidewalks Roadways/Parking Lots Grassy Areas Athletic Fields Water

FLORIDA INTERNATIONAL UNIVERSITY

Modesto A. Maidique Campus 11200 S.W. 8th Street Miami, Florida 33199 p. 305.348.2000 www.fiu.edu

| AAFC | Athletics Academic Fitness Center  |
|------|------------------------------------|
| HLS1 | Health and Life Sciences 1         |
| HLS2 | Health and Life Sciences 2         |
| AHC3 | Academic Health Center 3           |
| AS   | Artist Studio                      |
| BBS  | Baseball Stadium                   |
| C1   | Public Safety Tower                |
| CBC  | College of Business Complex        |
| CCLC | Children's Creative Learning Cente |
| CFES | Carlos Finlay Elementary School    |
| CP   | Chemistry & Physics                |
| CSC  | Campus Support Complex             |
| CU   | Central Utilities                  |

| C    | Duplicating Center               |  |
|------|----------------------------------|--|
| M    | Deuxieme Maison                  |  |
| CS   | Engineering & Computer Science   |  |
| Н    | Everglades Residence Hall        |  |
| IUS  | FIU Community Stadium            |  |
| iC   | Ernest R. Graham Center          |  |
| iH   | Greek Housing                    |  |
| iL   | Steve and Dorothea Green Library |  |
| C    | Labor Center                     |  |
| Н    | Lakeview Residence Housing       |  |
| 1ARC | Management and Advanced          |  |
|      | Research Center                  |  |
|      |                                  |  |
|      |                                  |  |

| NOAA  | National Hurricane Center            |
|-------|--------------------------------------|
| OE    | Owa Ehan                             |
| PC    | Charles Perry Bldg. (Primera Casa)   |
| PCA   | Paul L. Cejas School of Architecture |
| PG5   | Parking Garage 5                     |
| PGB   | Blue Parking Garage                  |
| PGG   | Gold Parking Garage                  |
| PGP   | Panther Parking Garage               |
| PGR   | Red Parking Garage                   |
| PH    | Panther Residence Hall               |
| PPFAM | Patricia & Phillip Frost Art Museum  |
| RB    | Ryder Business Building              |

Rafael Diaz-Balart Hall

| RC    | Recreation Complex                  |  |
|-------|-------------------------------------|--|
| RH    | Ronald W. Reagan Presidential House |  |
| SIPA  | School of International and         |  |
|       | Public Affairs                      |  |
| TC    | Trailer Complexes                   |  |
| UA    | University Apartments               |  |
| UHSC  | University Health Services Complex  |  |
| USCBA | U.S. Century Bank Arena             |  |
| UT    | University Towers                   |  |
| VH    | Viertes Haus                        |  |
| W1C   | Ceramics                            |  |

W3

Key Control

|   | W10      | Graduate Studios -Visual Arts |
|---|----------|-------------------------------|
| e | W10A     | ROTC-Reserve Officer          |
|   |          | Training Corps                |
|   | W1 - 10C | Support                       |
|   | WC       | Wertheim Conservatory         |
|   | WPAC     | Herbert and Nicole Wertheim   |
|   |          | Performing Arts Center        |
|   | WS/TC    | Women's Softball/Tennis Cente |
|   | ZEB      | Sanford and Dolores Ziff      |
|   |          | Education Building            |